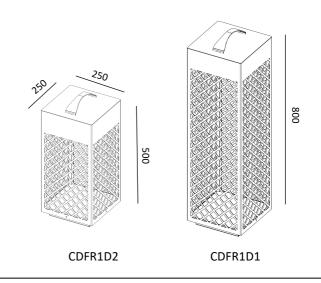

## Technical drawing

## Product' s description

Body completely made of stainless steel AISI 316L
Opal polycarbonate diffuser
Available H500mm and H800mm
Electronic driver inside
Available LED 2200K, 2700K and 3000K
It respects the laws against lighting pollution
Possibility to get in also without handle