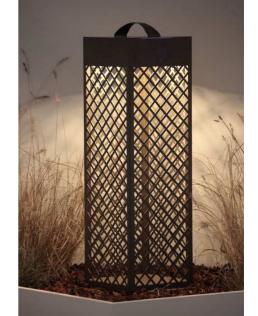

## Product' s description

Body completely made of stainless steel AISI 316L
Opal polycarbonate diffuser
Available H500mm and H800mm
Electronic driver inside
Available LED 2200K, 2700K and 3000K
It respects the laws against lighting pollution
Possibility to get in also without handle