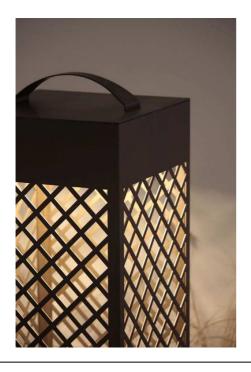

## Product' s description

Body completely made of stainless steel AISI 316L
Opal polycarbonate diffuser
Available H500mm and H800mm
Electronic driver inside
Available LED 2200K, 2700K and 3000K
It respects the laws against lighting pollution
Possibility to get in also without handle