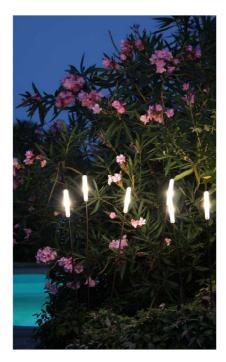

## Product' s description

Body completely made in stainless steel AISI 316 Hand blown sandblasted glass diffuser G4 LED 1,6 W 3000K 12V included Wired with external cable L= 3 mt. Fixing to the ground with included spike 4 heights : 60, 110, 160 and 200 cm. Remote driver not included Connector IP 68 for connection included