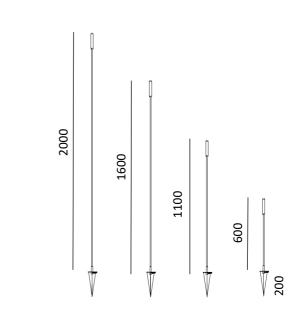

## Product' s description

Body completely made in stainless steel AISI 316 Hand blown sandblasted glass diffuser G4 LED 1,6 W 3000K 12V included Wired with external cable L= 3 mt. Fixing to the ground with included spike 4 heights : 60, 110, 160 and 200 cm. Remote driver not included Connector IP 68 for connection included

Technical drawing