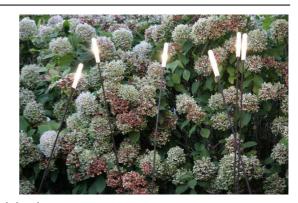

## Product' s description

Body completely made in stainless steel AISI 316 Hand blown sandblasted glass diffuser G4 LED 1,6 W 3000K 12V included Wired with external cable L= 3 mt. Fixing to the ground with included spike 4 heights : 60, 110, 160 and 200 cm. Remote driver not included Connector IP 68 for connection included